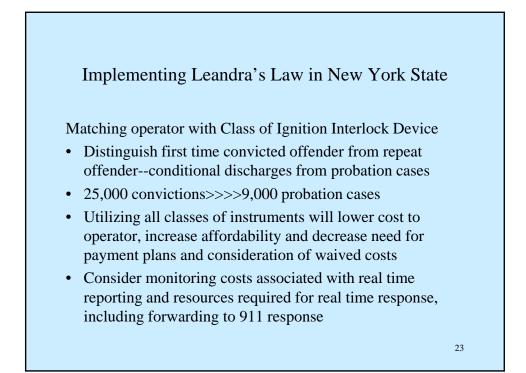

9

|                     |                                                      | D۱          | M in NYS 2  | 2008     |             |           |                 |           |                      |                 |         |                 |             |
|---------------------|------------------------------------------------------|-------------|-------------|----------|-------------|-----------|-----------------|-----------|----------------------|-----------------|---------|-----------------|-------------|
|                     | DWI Convictions 2008 DWI Sentenced to Probation 2008 |             |             |          |             |           |                 |           |                      |                 |         |                 |             |
|                     |                                                      |             | Total DWI   |          |             | Total DWI |                 |           |                      |                 |         |                 |             |
| County              | Felony                                               | Misdemeanor | Convictions | Felony   | Misdemeanor | Sentenced |                 |           |                      |                 |         |                 |             |
| Albany              | 109                                                  | 468         | 577         | 71       | 58          | 129       |                 |           |                      |                 |         |                 |             |
| llegany             | 10                                                   | 74          | 84          | 17       | 25          | 42        |                 |           |                      |                 |         |                 |             |
| Bronx               | 64                                                   | 829         | 893         | 46       | 100         | 146       |                 |           |                      |                 |         |                 | ,           |
| Broome              | 71                                                   | 384         | 455         | 53       | 37          | 90        |                 |           | D۱                   | M in NYS 2      | 008     |                 |             |
| Cattaraugus         | 62                                                   | 193         | 255         | 42       | 17          | 59        |                 |           |                      |                 | _       |                 |             |
| Cayuga              | 12                                                   | 88          | 100         | 10       | 44          | 54        |                 |           | WI Conviction        | s 2008          | DWIS    | entenced to Pro | bation 2009 |
| Chautauqua          | 65                                                   | 262         | 327         | 53       | 147         | 200       | -               |           |                      |                 | 5111 36 | Interior to FIU |             |
| Chemung             | 63                                                   | 199         | 262         | 62       | 44          | 106       | _               |           |                      | Total DWI       |         |                 | Total DWI   |
| Chenango<br>Clinton | 24<br>54                                             | 55          | 79          | 16<br>35 | 12          | 28        | County          |           | Misdemeanor          |                 | Felony  |                 | Sentenced   |
| Jinton<br>Columbia  | 54<br>34                                             | 142         | 196         | 35       | 34          | 69        | Putnam          | 30        | 131                  | 161             | 23      | 67              | 90          |
| Cortland            | 34                                                   | 80          | 91          | 17       | 13          | 34        | Queens          | 110       | 1,298                | 1,408           | 156     | 216             | 372         |
| ortiand<br>Delaware | 21                                                   | 70          | 91          | 21       | 34          | 51        | Rensselaer      | 34        | 117                  | 151             | 28      | 46              | 74          |
| Jutchess            | 76                                                   | 569         | 645         | 71       | 158         | 229       | Richmond        | 12        | 362                  | 374             | 21      | 47              | 68          |
| ne                  | 341                                                  | 1.038       | 1,379       | 264      | 214         | 478       | Rockland        | 78        | 249                  | 327             | 51      | 31              | 82          |
| ssex                | 341                                                  | 78          | 1,373       | 204      | 214         | 4/6       | St. Lawrence    | 30        | 162                  | 192             | 34      | 29              | 63          |
| ranklin             | 12                                                   | 83          | 95          | 18       | 41          | 59        | Saratoga        | 99        | 306                  | 405             | 72      | 64              | 136         |
| ulton               | 30                                                   | 86          | 116         | 8        | 12          | 20        | Schenectady     | 30        | 176                  | 206             | 22      | 27              | 49          |
| Genesee             | 62                                                   | 170         | 232         | 34       | 30          | 64        | Schoharie       | 16        | 38                   | 54              | 13      | 10              | 23          |
| Greene              | 27                                                   | 59          | 86          | 17       | 23          | 40        | Schuyler        | 25        | 29                   | 54              | 18      | 14              | 32          |
| lamilton            | 2                                                    | 10          | 12          | 1        | 1           | 2         | Seneca          | 33        | 90                   | 123             | 23      | 21              | 44          |
| lerkimer            | 34                                                   | 88          | 122         | 27       | 17          | 44        | Steuben         | 65        | 190                  | 255             | 61      | 26              | 87          |
| efferson            | 42                                                   | 178         | 220         | 24       | 33          | 57        | Suffolk         | 595       | 2,746                | 3,341           | 254     | 1,731           | 1,985       |
| lings               | 101                                                  | 974         | 1,075       | 71       | 95          | 166       | Sullivan        | 51        | 159                  | 210             | 32      | 39              | 71          |
| .ewis               | 14                                                   | 20          | 34          | 12       | 4           | 16        | Tioga           | 25        | 85                   | 110             | 14      | 6               | 20          |
| ivingston           | 47                                                   | 153         | 200         | 41       | 30          | 71        | Tompkins        | 33        | 149                  | 182             | 25      | 50              | 75          |
| ladison             | 25                                                   | 108         | 133         | 12       | 22          | 34        | Ulster          | 78        | 320                  | 398             | 43      | 54              | 97          |
| lonroe              | 264                                                  | 1,332       | 1,596       | 183      | 415         | 598       | Warren          | 47        | 177                  | 224             | 31      | 24              | 55          |
| fontgomery          | 33                                                   | 68          | 101         | 26       | 3           | 29        | Washington      | 23        | 76                   | 99              | 12      | 27              | 39          |
| lassau              | 272                                                  | 1,948       | 2,220       | 154      | 960         | 1,114     | Wayne           | 73        | 197                  | 270             | 70      | 30              | 100         |
| lew York            | 70                                                   | 566         | 636         | 35       | 66          | 101       | Westchester     | 162       | 1,080                | 1,242           | 91      | 277             | 368         |
| liagara             | 49                                                   | 342         | 391         | 53       | 98          | 151       | Wyoming         | 17        | 85                   | 102             | 20      | 32              | 52          |
| Ineida              | 89                                                   | 293         | 382         | 55       | 63          | 118       | Yates           | 14        | 39                   | 53              | 14      | 8               | 22          |
| nondaga             | 109                                                  | 452         | 561         | 59       | 132         | 191       | Statewide       | 4,326     | 21,091               | 25,417          | 2,961   | 6,130           | 9,091       |
| Intario             | 74                                                   | 317         | 391         | 41       | 31          | 72        | Source: NYS DP  | CA IPRS a | s of 2/15/2009 and C | CH as of 1/2010 |         |                 |             |
| )range              |                                                      | 667         | 829         | 102      | 109         | 211       | Provided by: NY | S DCJS OJ | RP 3/2/2010          |                 |         |                 |             |
| Orleans             | 12<br>39                                             | 63          | 75          | 21       | 30          | 35        |                 |           |                      |                 |         |                 |             |
| )swego<br>)tsego    | 39                                                   | 160         | 199         | 21       | 67          | 88        |                 |           |                      |                 |         |                 |             |
| nsego               | 17                                                   | 90          | 107         | 12       | 6           | 18        |                 |           |                      |                 |         |                 |             |