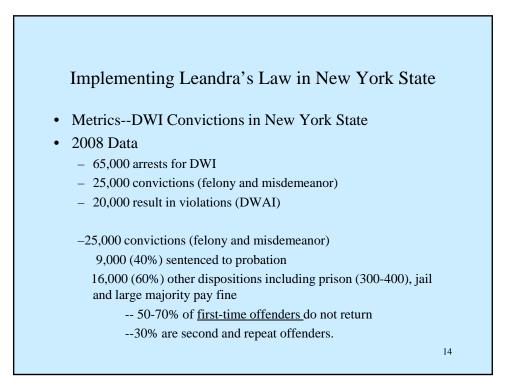

9

|                     |                                                      | D۱          | M in NYS 2  | 2008     |             |           |                 |           |                      |                 |         |                 |             |
|---------------------|------------------------------------------------------|-------------|-------------|----------|-------------|-----------|-----------------|-----------|----------------------|-----------------|---------|-----------------|-------------|
|                     | DWI Convictions 2008 DWI Sentenced to Probation 2008 |             |             |          |             |           |                 |           |                      |                 |         |                 |             |
|                     |                                                      |             | Total DWI   |          |             | Total DWI |                 |           |                      |                 |         |                 |             |
| County              | Felony                                               | Misdemeanor | Convictions | Felony   | Misdemeanor | Sentenced |                 |           |                      |                 |         |                 |             |
| Albany              | 109                                                  | 468         | 577         | 71       | 58          | 129       |                 |           |                      |                 |         |                 |             |
| llegany             | 10                                                   | 74          | 84          | 17       | 25          | 42        |                 |           |                      |                 |         |                 |             |
| Bronx               | 64                                                   | 829         | 893         | 46       | 100         | 146       |                 |           |                      |                 |         |                 | ,           |
| Broome              | 71                                                   | 384         | 455         | 53       | 37          | 90        |                 |           | D۱                   | M in NYS 2      | 008     |                 |             |
| Cattaraugus         | 62                                                   | 193         | 255         | 42       | 17          | 59        |                 |           |                      |                 | _       |                 |             |
| Cayuga              | 12                                                   | 88          | 100         | 10       | 44          | 54        |                 |           | WI Conviction        | s 2008          | DWIS    | entenced to Pro | bation 2009 |
| Chautauqua          | 65                                                   | 262         | 327         | 53       | 147         | 200       | -               |           |                      |                 | 5111 36 | Interior to FIU |             |
| Chemung             | 63                                                   | 199         | 262         | 62       | 44          | 106       | _               |           |                      | Total DWI       |         |                 | Total DWI   |
| Chenango<br>Clinton | 24<br>54                                             | 55          | 79          | 16<br>35 | 12          | 28        | County          |           | Misdemeanor          |                 | Felony  |                 | Sentenced   |
| Jinton<br>Columbia  | 54<br>34                                             | 142         | 196         | 35       | 34          | 69        | Putnam          | 30        | 131                  | 161             | 23      | 67              | 90          |
| Cortland            | 34                                                   | 80          | 91          | 17       | 13          | 34        | Queens          | 110       | 1,298                | 1,408           | 156     | 216             | 372         |
| ortiand<br>Delaware | 21                                                   | 70          | 91          | 21       | 34          | 51        | Rensselaer      | 34        | 117                  | 151             | 28      | 46              | 74          |
| Jutchess            | 76                                                   | 569         | 645         | 71       | 158         | 229       | Richmond        | 12        | 362                  | 374             | 21      | 47              | 68          |
| ne                  | 341                                                  | 1.038       | 1,379       | 264      | 214         | 478       | Rockland        | 78        | 249                  | 327             | 51      | 31              | 82          |
| ssex                | 341                                                  | 78          | 1,373       | 204      | 214         | 4/6       | St. Lawrence    | 30        | 162                  | 192             | 34      | 29              | 63          |
| ranklin             | 12                                                   | 83          | 95          | 18       | 41          | 59        | Saratoga        | 99        | 306                  | 405             | 72      | 64              | 136         |
| ulton               | 30                                                   | 86          | 116         | 8        | 12          | 20        | Schenectady     | 30        | 176                  | 206             | 22      | 27              | 49          |
| Genesee             | 62                                                   | 170         | 232         | 34       | 30          | 64        | Schoharie       | 16        | 38                   | 54              | 13      | 10              | 23          |
| Greene              | 27                                                   | 59          | 86          | 17       | 23          | 40        | Schuyler        | 25        | 29                   | 54              | 18      | 14              | 32          |
| lamilton            | 2                                                    | 10          | 12          | 1        | 1           | 2         | Seneca          | 33        | 90                   | 123             | 23      | 21              | 44          |
| lerkimer            | 34                                                   | 88          | 122         | 27       | 17          | 44        | Steuben         | 65        | 190                  | 255             | 61      | 26              | 87          |
| efferson            | 42                                                   | 178         | 220         | 24       | 33          | 57        | Suffolk         | 595       | 2,746                | 3,341           | 254     | 1,731           | 1,985       |
| lings               | 101                                                  | 974         | 1,075       | 71       | 95          | 166       | Sullivan        | 51        | 159                  | 210             | 32      | 39              | 71          |
| .ewis               | 14                                                   | 20          | 34          | 12       | 4           | 16        | Tioga           | 25        | 85                   | 110             | 14      | 6               | 20          |
| ivingston           | 47                                                   | 153         | 200         | 41       | 30          | 71        | Tompkins        | 33        | 149                  | 182             | 25      | 50              | 75          |
| ladison             | 25                                                   | 108         | 133         | 12       | 22          | 34        | Ulster          | 78        | 320                  | 398             | 43      | 54              | 97          |
| lonroe              | 264                                                  | 1,332       | 1,596       | 183      | 415         | 598       | Warren          | 47        | 177                  | 224             | 31      | 24              | 55          |
| fontgomery          | 33                                                   | 68          | 101         | 26       | 3           | 29        | Washington      | 23        | 76                   | 99              | 12      | 27              | 39          |
| lassau              | 272                                                  | 1,948       | 2,220       | 154      | 960         | 1,114     | Wayne           | 73        | 197                  | 270             | 70      | 30              | 100         |
| lew York            | 70                                                   | 566         | 636         | 35       | 66          | 101       | Westchester     | 162       | 1,080                | 1,242           | 91      | 277             | 368         |
| liagara             | 49                                                   | 342         | 391         | 53       | 98          | 151       | Wyoming         | 17        | 85                   | 102             | 20      | 32              | 52          |
| Ineida              | 89                                                   | 293         | 382         | 55       | 63          | 118       | Yates           | 14        | 39                   | 53              | 14      | 8               | 22          |
| nondaga             | 109                                                  | 452         | 561         | 59       | 132         | 191       | Statewide       | 4,326     | 21,091               | 25,417          | 2,961   | 6,130           | 9,091       |
| Intario             | 74                                                   | 317         | 391         | 41       | 31          | 72        | Source: NYS DP  | CA IPRS a | s of 2/15/2009 and C | CH as of 1/2010 |         |                 |             |
| )range              |                                                      | 667         | 829         | 102      | 109         | 211       | Provided by: NY | S DCJS OJ | RP 3/2/2010          |                 |         |                 |             |
| Orleans             | 12<br>39                                             | 63          | 75          | 21       | 30          | 35        |                 |           |                      |                 |         |                 |             |
| )swego<br>)tsego    | 39                                                   | 160         | 199         | 21       | 67          | 88        |                 |           |                      |                 |         |                 |             |
| nsego               | 17                                                   | 90          | 107         | 12       | 6           | 18        |                 |           |                      |                 |         |                 |             |