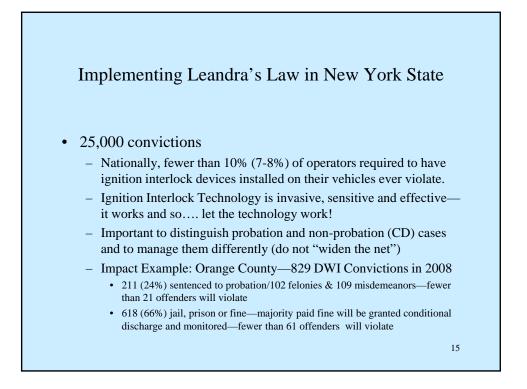

9

|                     |                                                      | D۱          | M in NYS 2  | 2008     |             |           |                 |           |                      |                 |         |                 |             |
|---------------------|------------------------------------------------------|-------------|-------------|----------|-------------|-----------|-----------------|-----------|----------------------|-----------------|---------|-----------------|-------------|
|                     | DWI Convictions 2008 DWI Sentenced to Probation 2008 |             |             |          |             |           |                 |           |                      |                 |         |                 |             |
|                     |                                                      |             | Total DWI   |          |             | Total DWI |                 |           |                      |                 |         |                 |             |
| County              | Felony                                               | Misdemeanor | Convictions | Felony   | Misdemeanor | Sentenced |                 |           |                      |                 |         |                 |             |
| Albany              | 109                                                  | 468         | 577         | 71       | 58          | 129       |                 |           |                      |                 |         |                 |             |
| llegany             | 10                                                   | 74          | 84          | 17       | 25          | 42        |                 |           |                      |                 |         |                 |             |
| Bronx               | 64                                                   | 829         | 893         | 46       | 100         | 146       |                 |           |                      |                 |         |                 | ,           |
| Broome              | 71                                                   | 384         | 455         | 53       | 37          | 90        |                 |           | D۱                   | M in NYS 2      | 008     |                 |             |
| Cattaraugus         | 62                                                   | 193         | 255         | 42       | 17          | 59        |                 |           |                      |                 | _       |                 |             |
| Cayuga              | 12                                                   | 88          | 100         | 10       | 44          | 54        |                 |           | WI Conviction        | s 2008          | DWIS    | entenced to Pro | bation 2009 |
| Chautauqua          | 65                                                   | 262         | 327         | 53       | 147         | 200       | -               |           |                      |                 | 5111 36 | Interior to FIU |             |
| Chemung             | 63                                                   | 199         | 262         | 62       | 44          | 106       | _               |           |                      | Total DWI       |         |                 | Total DWI   |
| Chenango<br>Clinton | 24<br>54                                             | 55          | 79          | 16<br>35 | 12          | 28        | County          |           | Misdemeanor          |                 | Felony  |                 | Sentenced   |
| Jinton<br>Columbia  | 54<br>34                                             | 142         | 196         | 35       | 34          | 69        | Putnam          | 30        | 131                  | 161             | 23      | 67              | 90          |
| Cortland            | 34                                                   | 80          | 91          | 17       | 13          | 34        | Queens          | 110       | 1,298                | 1,408           | 156     | 216             | 372         |
| ortiand<br>Delaware | 21                                                   | 70          | 91          | 21       | 34          | 51        | Rensselaer      | 34        | 117                  | 151             | 28      | 46              | 74          |
| Jutchess            | 76                                                   | 569         | 645         | 71       | 158         | 229       | Richmond        | 12        | 362                  | 374             | 21      | 47              | 68          |
| ne                  | 341                                                  | 1.038       | 1,379       | 264      | 214         | 478       | Rockland        | 78        | 249                  | 327             | 51      | 31              | 82          |
| ssex                | 341                                                  | 78          | 1,373       | 204      | 214         | 4/6       | St. Lawrence    | 30        | 162                  | 192             | 34      | 29              | 63          |
| ranklin             | 12                                                   | 83          | 95          | 18       | 41          | 59        | Saratoga        | 99        | 306                  | 405             | 72      | 64              | 136         |
| ulton               | 30                                                   | 86          | 116         | 8        | 12          | 20        | Schenectady     | 30        | 176                  | 206             | 22      | 27              | 49          |
| Genesee             | 62                                                   | 170         | 232         | 34       | 30          | 64        | Schoharie       | 16        | 38                   | 54              | 13      | 10              | 23          |
| Greene              | 27                                                   | 59          | 86          | 17       | 23          | 40        | Schuyler        | 25        | 29                   | 54              | 18      | 14              | 32          |
| lamilton            | 2                                                    | 10          | 12          | 1        | 1           | 2         | Seneca          | 33        | 90                   | 123             | 23      | 21              | 44          |
| lerkimer            | 34                                                   | 88          | 122         | 27       | 17          | 44        | Steuben         | 65        | 190                  | 255             | 61      | 26              | 87          |
| efferson            | 42                                                   | 178         | 220         | 24       | 33          | 57        | Suffolk         | 595       | 2,746                | 3,341           | 254     | 1,731           | 1,985       |
| lings               | 101                                                  | 974         | 1,075       | 71       | 95          | 166       | Sullivan        | 51        | 159                  | 210             | 32      | 39              | 71          |
| .ewis               | 14                                                   | 20          | 34          | 12       | 4           | 16        | Tioga           | 25        | 85                   | 110             | 14      | 6               | 20          |
| ivingston           | 47                                                   | 153         | 200         | 41       | 30          | 71        | Tompkins        | 33        | 149                  | 182             | 25      | 50              | 75          |
| ladison             | 25                                                   | 108         | 133         | 12       | 22          | 34        | Ulster          | 78        | 320                  | 398             | 43      | 54              | 97          |
| lonroe              | 264                                                  | 1,332       | 1,596       | 183      | 415         | 598       | Warren          | 47        | 177                  | 224             | 31      | 24              | 55          |
| fontgomery          | 33                                                   | 68          | 101         | 26       | 3           | 29        | Washington      | 23        | 76                   | 99              | 12      | 27              | 39          |
| lassau              | 272                                                  | 1,948       | 2,220       | 154      | 960         | 1,114     | Wayne           | 73        | 197                  | 270             | 70      | 30              | 100         |
| lew York            | 70                                                   | 566         | 636         | 35       | 66          | 101       | Westchester     | 162       | 1,080                | 1,242           | 91      | 277             | 368         |
| liagara             | 49                                                   | 342         | 391         | 53       | 98          | 151       | Wyoming         | 17        | 85                   | 102             | 20      | 32              | 52          |
| Ineida              | 89                                                   | 293         | 382         | 55       | 63          | 118       | Yates           | 14        | 39                   | 53              | 14      | 8               | 22          |
| nondaga             | 109                                                  | 452         | 561         | 59       | 132         | 191       | Statewide       | 4,326     | 21,091               | 25,417          | 2,961   | 6,130           | 9,091       |
| Intario             | 74                                                   | 317         | 391         | 41       | 31          | 72        | Source: NYS DP  | CA IPRS a | s of 2/15/2009 and C | CH as of 1/2010 |         |                 |             |
| )range              |                                                      | 667         | 829         | 102      | 109         | 211       | Provided by: NY | S DCJS OJ | RP 3/2/2010          |                 |         |                 |             |
| Orleans             | 12<br>39                                             | 63          | 75          | 21       | 30          | 35        |                 |           |                      |                 |         |                 |             |
| )swego<br>)tsego    | 39                                                   | 160         | 199         | 21       | 67          | 88        |                 |           |                      |                 |         |                 |             |
| nsego               | 17                                                   | 90          | 107         | 12       | 6           | 18        |                 |           |                      |                 |         |                 |             |