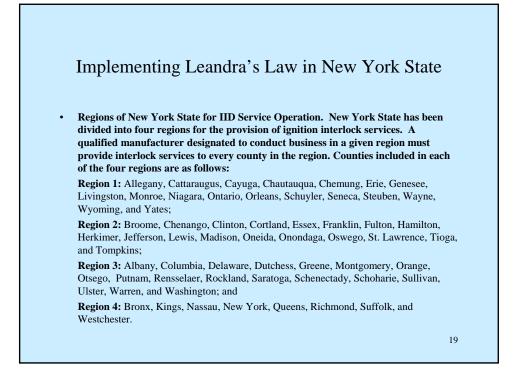

|             |
| Orleans             | 12<br>39                                             | 63          | 75          | 21       | 30          | 35        |                 |           |                      |                 |         |                 |             |
| )swego<br>)tsego    | 39                                                   | 160         | 199         | 21       | 67          | 88        |                 |           |                      |                 |         |                 |             |
| nsego               | 17                                                   | 90          | 107         | 12       | 6           | 18        |                 |           |                      |                 |         |                 |             |











|                                                |                                         |        |                            | Nev                   | v York | State                 |                                     |        |        |      |                                        |        |             |              |                            |      |                               |  |
|------------------------------------------------|-----------------------------------------|--------|----------------------------|-----------------------|--------|-----------------------|-------------------------------------|--------|--------|------|----------------------------------------|--------|-------------|--------------|----------------------------|------|----------------------------