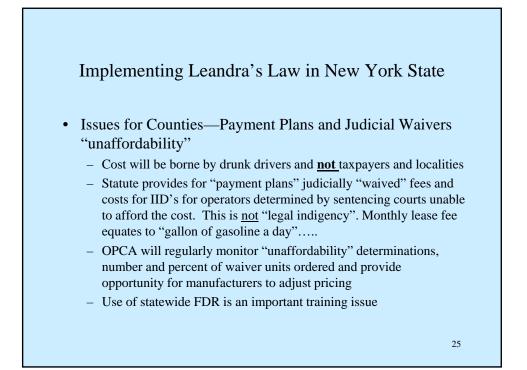

-O-Lock of America, LLC                   | FR9000                                  | 1      | \$100.00                   | \$85.00               |        |                       |                                     |        |        |      |                                        |        |             |              |                            |      |                               |  |
|                                                |                                         |        |                            |                       |        |                       |                                     |        |        |      |                                        |        |             |              |                            |      |                               |  |









13