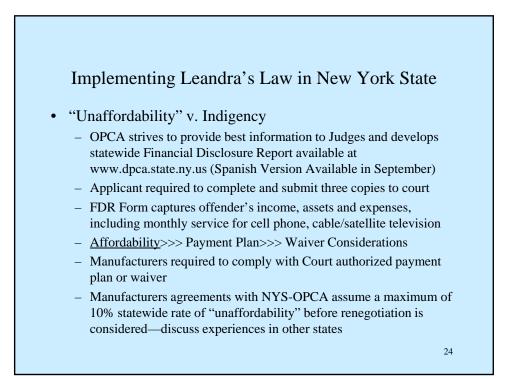

so-O-Lock of America, LLC                   | FR9000                                  | 1      | \$100.00                   | \$85.00               |        |                       |                                     |        |        |      |                                        |        |             |              |                            |      |                               |  |
|                                                |                                         |        |                            |                       |        |                       |                                     |        |        |      |                                        |        |             |              |                            |      |                               |  |









13