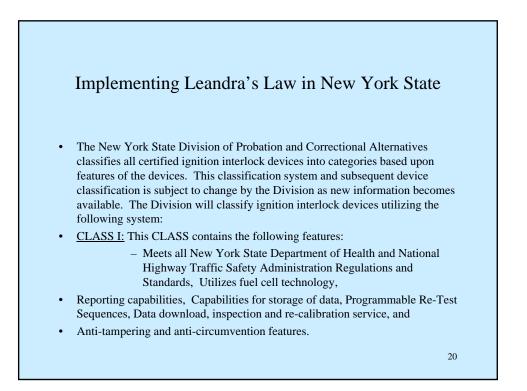

|             |
| Orleans             | 12<br>39                                             | 63          | 75          | 21       | 30          | 35        |                 |           |                      |                 |         |                 |             |
| )swego<br>)tsego    | 39                                                   | 160         | 199         | 21       | 67          | 88        |                 |           |                      |                 |         |                 |             |
| nsego               | 17                                                   | 90          | 107         | 12       | 6           | 18        |                 |           |                      |                 |         |                 |             |











|                                                |                                         |        |                            | Nev                   | v York | State                 |                                     |        |        |      |                                        |        |             |              |                            |      |                               |  |
|------------------------------------------------|-----------------------------------------|--------|----------------------------|-----------------------|--------|-----------------------|-------------------------------------|--------|--------|------|----------------------------------------|--------|-------------|--------------|----------------------------|------|------------------------------