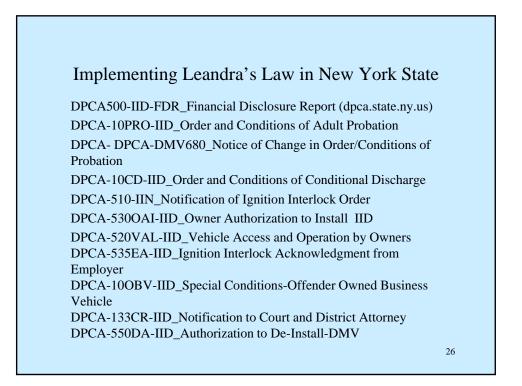

-Lock of America, LLC                   | FR9000                                  | 1      | \$100.00                   | \$85.00               |        |                       |                                     |        |        |      |                                        |        |             |              |                            |      |                               |  |
|                                                |                                         |        |                            |                       |        |                       |                                     |        |        |      |                                        |        |             |              |                            |      |                               |  |









13