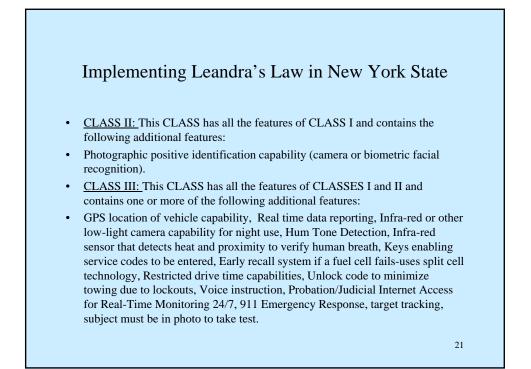

|             |
| Orleans             | 12<br>39                                             | 63          | 75          | 21       | 30          | 35        |                 |           |                      |                 |         |                 |             |
| )swego<br>)tsego    | 39                                                   | 160         | 199         | 21       | 67          | 88        |                 |           |                      |                 |         |                 |             |
| nsego               | 17                                                   | 90          | 107         | 12       | 6           | 18        |                 |           |                      |                 |         |                 |             |











|                                                |                                         |        |                            | Nev                   | v York | State                 |                                     |        |        |      |                                        |        |             |              |                            |      |                               |  |
|------------------------------------------------|-----------------------------------------|--------|----------------------------|-----------------------|--------|-----------------------|-------------------------------------|--------|--------|------|----------------------------------------|--------|-------------|--------------|----------------------------|------|-------------------------------|