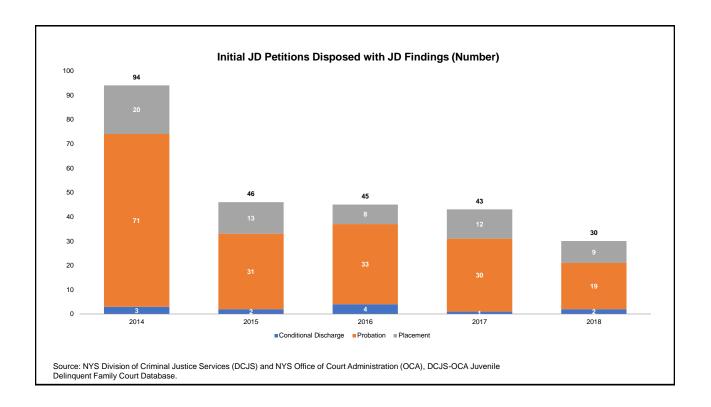

Service (CCRS); the NYC Administration for Children's Services, OCFS' CONNECTIONS and CCRS databases (NYC LDSS 2013 admissions); and NYS Division of Criminal Justice Services (DCJS) and NYS Office of Court Administration (OCA), DC LD COA Lungail De Language Database (NYC LDSS 2002 0242 admissions); and NYS Office of Court Administration (OCA), DC LD COA Lungail De Language Database (NYC LDSS 2002 0242 admissions); and NYS Office of Court Administration (OCA), DC LD COA Lungail De Language Database (NYC LDSS 2002 0242 admissions); and NYS Office of Court Administration (OCA), DC LD COA Lungail De Language Database (NYC LDSS 2002 0242 admissions); and NYS Office of Court Administration (OCA), DC LD COA Lungail De Language Database (NYC LDSS 2002 0242 admissions); and NYS Offi