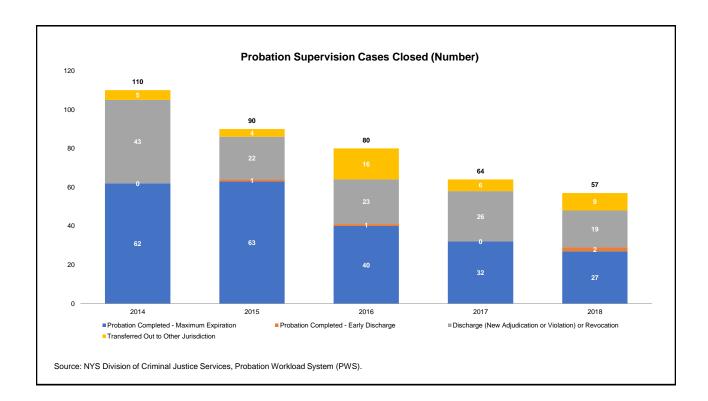

Service (CCRS); the NYC Administration for Children's Services, OCFS' CONNECTIONS and CCRS databases (NYC LDSS 2013 admissions); and NYS Division of Criminal Justice Services (DCJS) and NYS Office of Court Administration (OCA), DC LD COA Lungail De Language Database (NYC LDSS 2002 0242 admissions); and NYS Office of Court Administration (OCA), DC LD COA Lungail De Language Database (NYC LDSS 2002 0242 admissions); and NYS Office of Court Administration (OCA), DC LD COA Lungail De Language Database (NYC LDSS 2002 0242 admissions); and NYS Office of Court Administration (OCA), DC LD COA Lungail De Language Database (NYC LDSS 2002 0242 admissions); and NYS Office of Court Administration (OCA), DC LD COA Lungail De Language Database (NYC LDSS 2002 0242 admissions); and NYS Office of Co