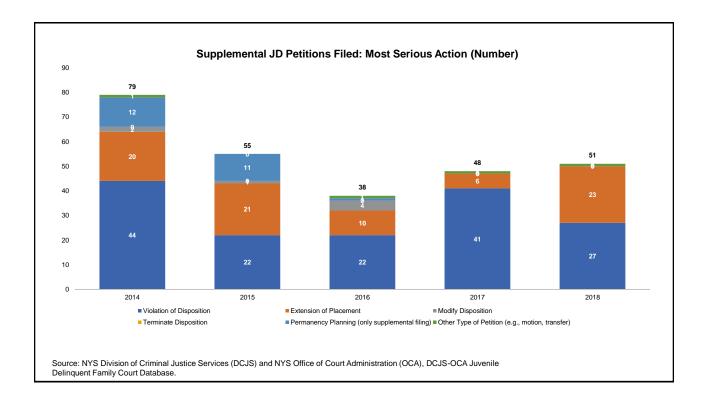

Service (CCRS); the NYC Administration for Children's Services, OCFS' CONNECTIONS and CCRS databases (NYC LDSS 2013 admissions); and NYS Division of Criminal Justice Services (DCJS) and NYS Office of Court Administration (OCA), DC LD COA Lungail De Language Database (NYC LDSS 2002 0242 admissions); and NYS Office of Court Administration (OCA), DC LD COA Lungail De Language Database (NYC LDSS 2002 0242 admissions); and NYS Office of Court Administration (OCA), DC LD COA Lungail De Language Database (NYC LDSS 2002 0242 admissions); and NYS Office of Court Administration (OCA), DC LD COA Lungail De Language Database (NYC LDSS 2002 0242 admissions); and NYS Office of Court Administration (OCA), DC LD COA Lungail De Language Database (NYC LDSS 2002 0242 admissions); and NYS Office o