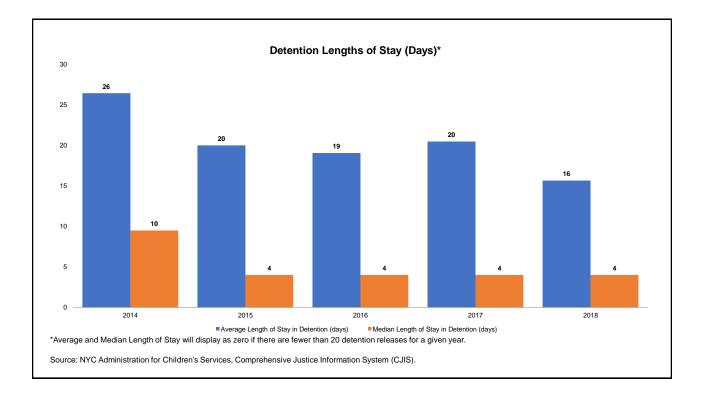

Service (CCRS); the NYC Administration for Children's Services, OCFS' CONNECTIONS and CCRS databases (NYC LDSS 2013 admissions); and NYS Division of Criminal Justice Services (DCJS) and NYS Office of Court Administration (OCA), DC LD COA Lungail De Language Database (NYC LDSS 2002 0242 admissions); and NYS Office of Court Administration (OCA), DC LD COA Lungail De Language Database (NYC LDSS 2002 0242 admissions); and NYS Office of Court Administration (OCA), DC LD COA Lungail De Language Database (NYC LDSS 2002 0242 admissions); and NYS Office of Court Administration (OCA), DC LD COA Lungail De Language Database (NYC LDSS 2002 0242 admissions); and NYS Office of Court Administration (OCA), DC LD COA Lungail De Language Database (NYC LDSS 2002 0242 admissions)