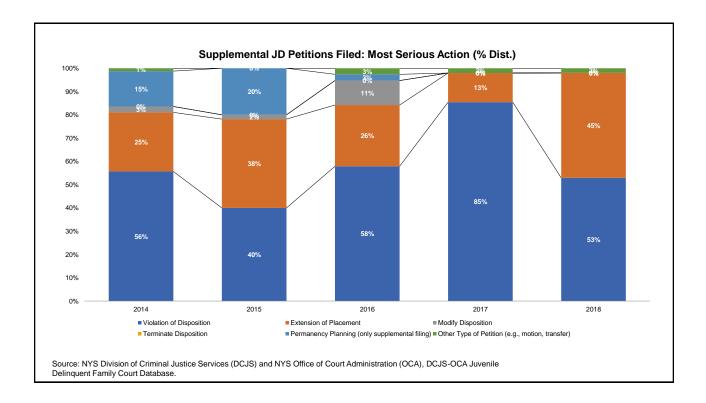

Service (CCRS); the NYC Administration for Children's Services, OCFS' CONNECTIONS and CCRS databases (NYC LDSS 2013 admissions); and NYS Division of Criminal Justice Services (DCJS) and NYS Office of Court Administration (OCA), DC LD COA Lungail De Language Database (NYC LDSS 2002 0242 admissions); and NYS Office of Court Administration (OCA), DC LD COA Lungail De Language Database (NYC LDSS 2002 0242 admissions); and NYS Office of Court Administration (OCA), DC LD COA Lungail De Language Database (NYC LDSS 2002 0242 admissions); and NYS Office of Court Administration (OCA), DC LD COA Lungail De Language Database (NYC LDSS 2002 0242 admissions); and NYS Office of Court Administration (OCA), DC LD COA Lungail De Language Database (NYC LDSS 2002 0242 admissions); and NYS Office of