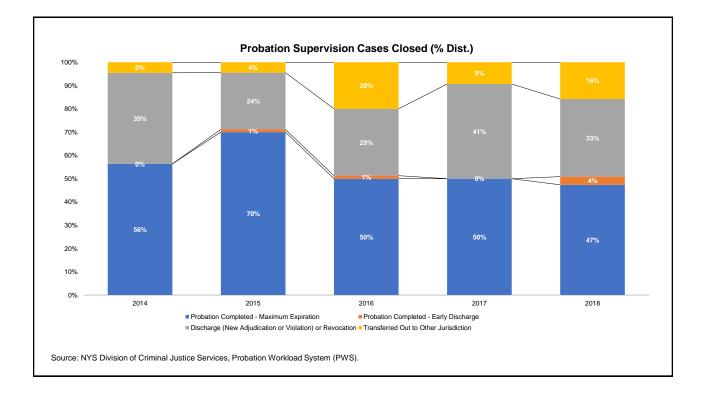

Service (CCRS); the NYC Administration for Children's Services, OCFS' CONNECTIONS and CCRS databases (NYC LDSS 2013 admissions); and NYS Division of Criminal Justice Services (DCJS) and NYS Office of Court Administration (OCA), DC LD COA Lungail De Language Database (NYC LDSS 2002 0242 admissions); and NYS Office of Court Administration (OCA), DC LD COA Lungail De Language Database (NYC LDSS 2002 0242 admissions); and NYS Office of Court Administration (OCA), DC LD COA Lungail De Language Database (NYC LDSS 2002 0242 admissions); and NYS Office of Court Administration (OCA), DC LD COA Lungail De Language Database (NYC LDSS 2002 0242 admissions); and NYS Office of Court Administration (OCA), DC LD COA Lungail De Language Database (NYC LDSS 2002 0242 admissions); and NYS Office of Cour