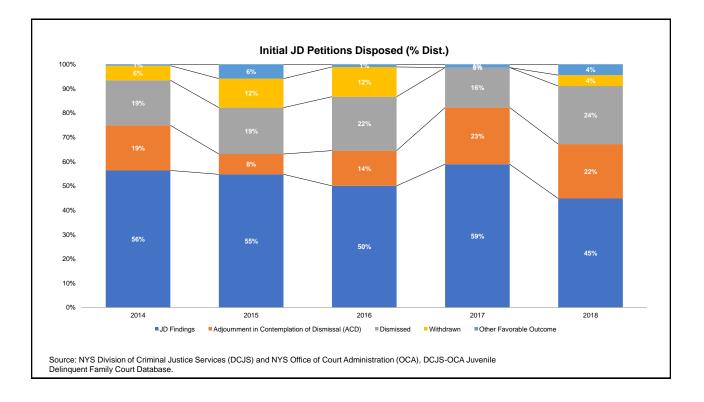

Service (CCRS); the NYC Administration for Children's Services, OCFS' CONNECTIONS and CCRS databases (NYC LDSS 2013 admissions); and NYS Division of Criminal Justice Services (DCJS) and NYS Office of Court Administration (OCA), DC LD COA Lungail De Language Database (NYC LDSS 2002 0242 admissions); and NYS Office of Court Administration (OCA), DC LD COA Lungail De Language Database (NYC LDSS 2002 0242 admissions); and NYS Office of Court Administration (OCA), DC LD COA Lungail De Language Database (NYC LDSS 2002 0242 admissions); and NYS Office of Court Administration (OCA), DC LD COA Lungail De Language Database (NYC LDSS 2002 0242 admissions); and NYS Office of Court Administration (OCA), DC LD COA Lungail De Language Database (NYC LDSS 2002 0242 admissions); and NYS Of