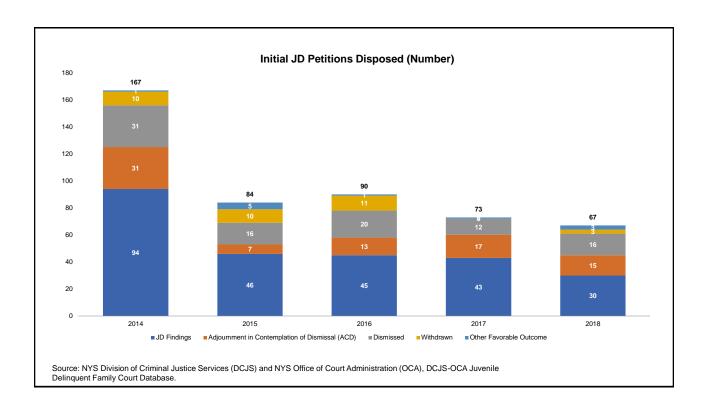

Service (CCRS); the NYC Administration for Children's Services, OCFS' CONNECTIONS and CCRS databases (NYC LDSS 2013 admissions); and NYS Division of Criminal Justice Services (DCJS) and NYS Office of Court Administration (OCA), DC LD COA Lungail De Language Database (NYC LDSS 2002 0242 admissions); and NYS Office of Court Administration (OCA), DC LD COA Lungail De Language Database (NYC LDSS 2002 0242 admissions); and NYS Office of Court Administration (OCA), DC LD COA Lungail De Language Database (NYC LDSS 2002 0242 admissions); and NYS Office of Court Administration (OCA), DC LD COA Lungail De Language Database (NYC LDSS 2002 0242 admissions); and NYS Office of Court Administration (OCA), DC LD COA Lungail De Language Database (NYC LDSS 2002 0242 admissions); and NYS