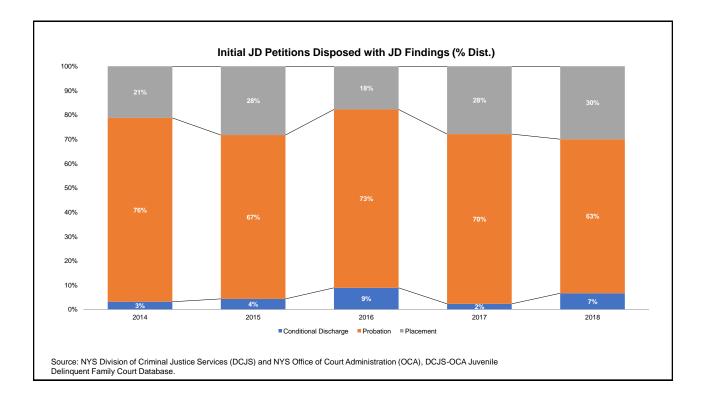

Service (CCRS); the NYC Administration for Children's Services, OCFS' CONNECTIONS and CCRS databases (NYC LDSS 2013 admissions); and NYS Division of Criminal Justice Services (DCJS) and NYS Office of Court Administration (OCA), DC LD COA Lungail De Language Database (NYC LDSS 2002 0242 admissions); and NYS Office of Court Administration (OCA), DC LD COA Lungail De Language Database (NYC LDSS 2002 0242 admissions); and NYS Office of Court Administration (OCA), DC LD COA Lungail De Language Database (NYC LDSS 2002 0242 admissions); and NYS Office of Court Administration (OCA), DC LD COA Lungail De Language Database (NYC LDSS 2002 0242 admissions); and NYS Office of Court Administration (OCA), DC LD COA Lungail De Language Database (NYC LDSS 2002 0242 admissions); and NYS Office