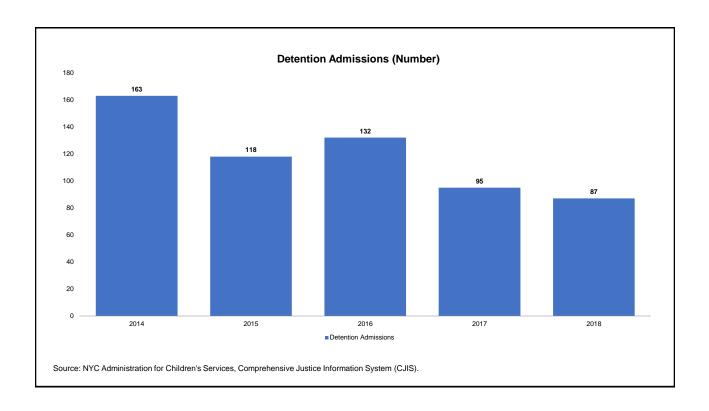

Service (CCRS); the NYC Administration for Children's Services, OCFS' CONNECTIONS and CCRS databases (NYC LDSS 2013 admissions); and NYS Division of Criminal Justice Services (DCJS) and NYS Office of Court Administration (OCA), DC LD COA Lungail De Language Database (NYC LDSS 2002 0242 admissions); and NYS Office of Court Administration (OCA), DC LD COA Lungail De Language Database (NYC LDSS 2002 0242 admissions); and NYS Office of Court Administration (OCA), DC LD COA Lungail De Language Database (NYC LDSS 2002 0242 admissions); and NYS Office of Court Administration (OCA), DC LD COA Lungail De Language Database (NYC LDSS 2002 0242 admissions); and NYS Office of Court Administration (OCA), DC LD COA Lungail De Language Database (NYC LDSS 2002 0242 admission