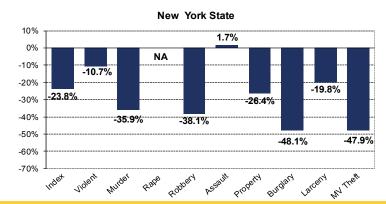

During that 10-year period, violent crime rate decreased 11 percent and the property crime rate declined 26 percent. Appendix 1 has additional details.

Percentage Change in Crime Rates 2008 vs. 2017

### Change in Crime Volume: 2008 vs. 2017

Between 2008 and 2017 index crime declined with 104,063 fewer crimes reported.

This represents a 22.4 percent reduction in the volume of reported crime over that 10-year period.