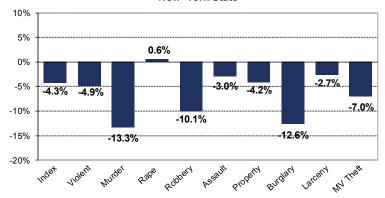

#### Statewide Crime Trends: 2016 vs. 2017

The number of Index crimes reported in New York State decreased 4.3 percent in 2017 as compared to the previous year.

Six of the seven Index crimes declined, with the largest reductions occurring in murder (-13.3%), burglary (-12.6%) and robbery (-10.1%). There were 546 murders reported in 2017, the lowest number ever recorded since statewide reporting began in 1975.

Violent crime decreased by 4.9 percent, with decreases reported in three of the four categories. Rape increased slightly (+0.6%). Property crime decreased by 4.2 percent. All three property crime categories declined.