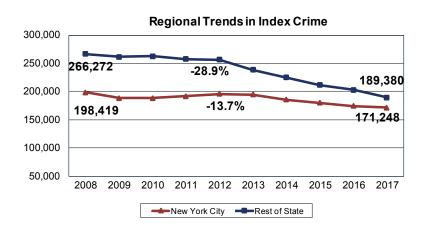

#### Regional Trends in Violent Crime 48,430 50,000 4.1% 46,433 30,000 29,011 -17.4% 23,962 10,000 2008 2009 2012 2013 2014 2015 2016 2017 ---Rest of State → New York City

Index crimes in the state's two regions — New York City (five counties, also referred to as boroughs) and Rest of State (57 counties) — declined when comparing 2008 to 2017.

This 10-year period saw a shift in crime trends, with the number of Index crimes reported outside of New York City declining more sharply than those reported in the five boroughs.

Between 2008 and 2017, reported Index crime declined 13.7 percent in New York City and 28.9 percent in the Rest of State. During the same time period, the decrease in violent crime in the 57 counties was more than four times greater than in New York City: 17.4 percent vs. 4.1 percent.

Index crime has decreased annually in New York City since 2012, while it has declined every year since 2010 in the Rest of State.

As noted, New York State's implementation of the FBI's expanded definition of rape resulted in an uptick in violent crime in both regions from 2014 to 2015. This change resulted in 3,691 additional crimes being classified as rape; prior to the change, those offenses would have been classified by the FBI and state as Part II sex offenses.