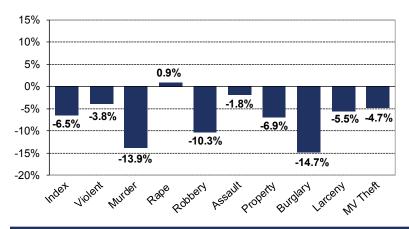

#### **Rest of State**

The Rest of State saw a sharper decline in reported crime, down 6.5 percent when compared to 2016. The decrease was driven by reductions in six of the seven index crimes. Notably, murders decreased 13.9 percent with 254 reported, the lowest number reported since 1999.

Burglary decreased 14.7 percent; robbery, 10.3 percent; larceny, 5.5 percent; motor vehicle theft, 4.7 percent; and aggravated assault, 1.8 percent. Appendix 3 lists crime rates by county for 2016 and Appendix 6 details crime counts by county for 2016 vs. 2017.