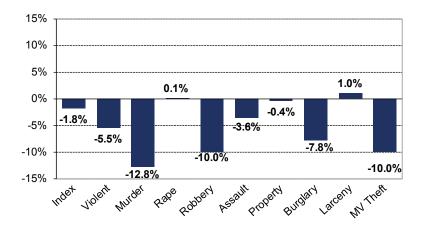

#### **New York City**

Index crimes decreased by 1.8 percent in 2017, a reduction attributable to decreases in five of the seven crime categories.

A significant reduction in murder and robberies contributed to the decrease in violent crime. New York City reported 292 murders last year, the fewest ever and a 12.8 percent decrease when compared to 2016, and robbery declined by 10 percent.

Aggravated assaults (-3.6%), motor vehicle theft (-10%) and burglary (-7.8%) also decreased, while larceny (+1%) and rapes (+0.1%) increased slightly.