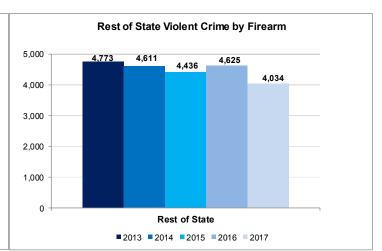

Violent crimes involving a firearm in the 57 counties outside of New York City decreased by 15.5 percent since 2013, and 13 percent when compared to 2016. See Appendix 4 for more details.