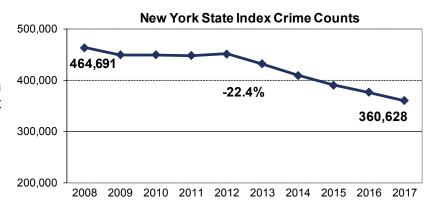

Reported Index crime in New York State declined for the fifth consecutive year in 2017, with 360,628 Index crimes reported, the fewest since statewide reporting began in 1975. The number of homicides also was the lowest on record since reporting began: 546 statewide.

### Change in Crime Volume: 2008 vs. 2017

Between 2008 and 2017 index crime declined with 104,063 fewer crimes reported.

This represents a 22.4 percent reduction in the volume of reported crime over that 10-year period.

Reported Index crime also has declined annually since 2012.