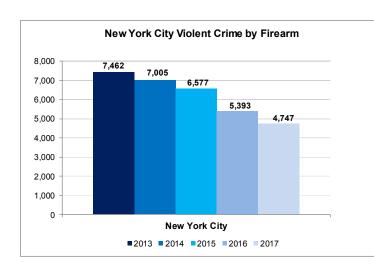

# Trends in Violent Crimes by Firearm 2013 vs. 2017

Police departments and sheriffs' offices in New York State report to DCJS the number of violent crimes that involved the use of a firearm.

In New York City, violent crimes involving firearms has decreased for four consecutive years, showing a cumulative 36 percent decrease since 2013, and 12 percent decrease between 2016 and 2017.